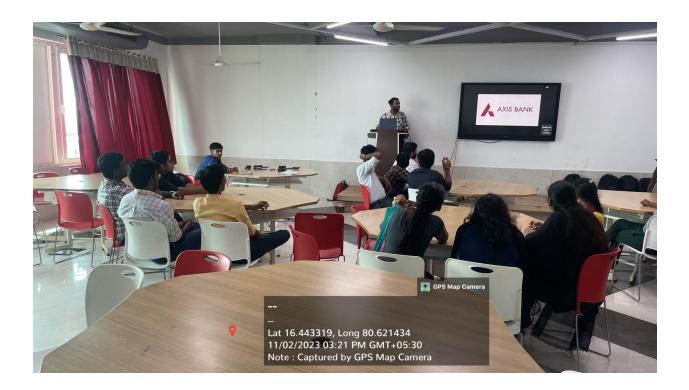

# The activity on "Business Quiz"

03-11-2023

Date: 02 November 2023

Time: 2pm to 4pm

Venue: KL University SDC Block Room No.808

## Agenda:

Discussions were made on the following topics.

- **1.** "BUSINESS QUIZ" activity was conducted successfully on 2<sup>nd</sup> November 2023.
- 2. Discussions were made on how to organize events in next month

## **Epilogue:**

Total 50 students from first and second year BBA participated, total 10 teams. 5 teams were selected for round 2, and finally two teams were won the prize.

The *winners* of the event are as mentioned: